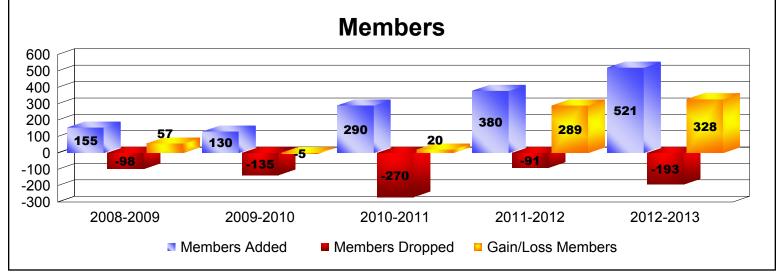

District 404 A1 As of June 2013 Cumulative

| Year      | New<br>Clubs | Dropped<br>Clubs | Gain/<br>Loss<br>Clubs | New<br>Members | Charter<br>Members | Reinstate<br>Members | Transfer<br>Members | Total<br>Member<br>Added | Total<br>Members<br>Dropped | Gain/<br>Loss<br>Members |
|-----------|--------------|------------------|------------------------|----------------|--------------------|----------------------|---------------------|--------------------------|-----------------------------|--------------------------|
| 2008-2009 | 2            | -1               | 1                      | 114            | 41                 | 0                    | 0                   | 155                      | -98                         | 57                       |
| 2009-2010 | 1            | -1               | 0                      | 91             | 24                 | 15                   | 0                   | 130                      | -135                        | -5                       |
| 2010-2011 | 5            | -4               | 1                      | 108            | 113                | 69                   | 0                   | 290                      | -270                        | 20                       |
| 2011-2012 | 10           | 0                | 10                     | 123            | 204                | 52                   | 1                   | 380                      | -91                         | 289                      |
| 2012-2013 | 9            | 0                | 9                      | 318            | 189                | 14                   | 0                   | 521                      | -193                        | 328                      |
| Average   | 5            | -1               | 4                      | 151            | 114                | 30                   | 0                   | 295                      | -157                        | 138                      |