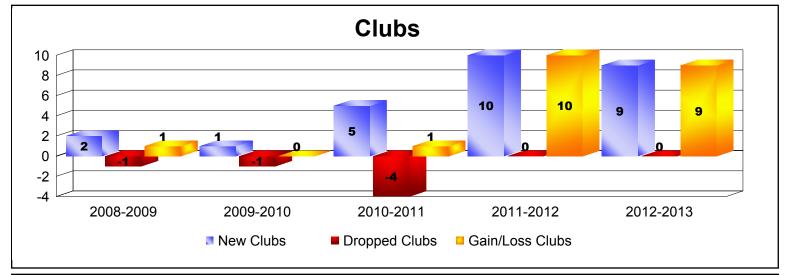

District 404 A1 As of June 2013 Cumulative

| Year      | New<br>Clubs | Dropped<br>Clubs | Gain/<br>Loss<br>Clubs | New<br>Members | Charter<br>Members | Reinstate<br>Members | Transfer<br>Members | Total<br>Member<br>Added | Total<br>Members<br>Dropped | Gain/<br>Loss<br>Members |
|-----------|--------------|------------------|------------------------|----------------|--------------------|----------------------|---------------------|--------------------------|-----------------------------|--------------------------|
| 2008-2009 | 2            | -1               | 1                      | 114            | 41                 | 0                    | 0                   | 155                      | -98                         | 57                       |
| 2009-2010 | 1            | -1               | 0                      | 91             | 24                 | 15                   | 0                   | 130                      | -135                        | -5                       |
| 2010-2011 | 5            | -4               | 1                      | 108            | 113                | 69                   | 0                   | 290                      | -270                        | 20                       |
| 2011-2012 | 10           | 0                | 10                     | 123            | 204                | 52                   | 1                   | 380                      | -91                         | 289                      |
| 2012-2013 | 9            | 0                | 9                      | 318            | 189                | 14                   | 0                   | 521                      | -193                        | 328                      |
| Average   | 5            | -1               | 4                      | 151            | 114                | 30                   | 0                   | 295                      | -157                        | 138                      |